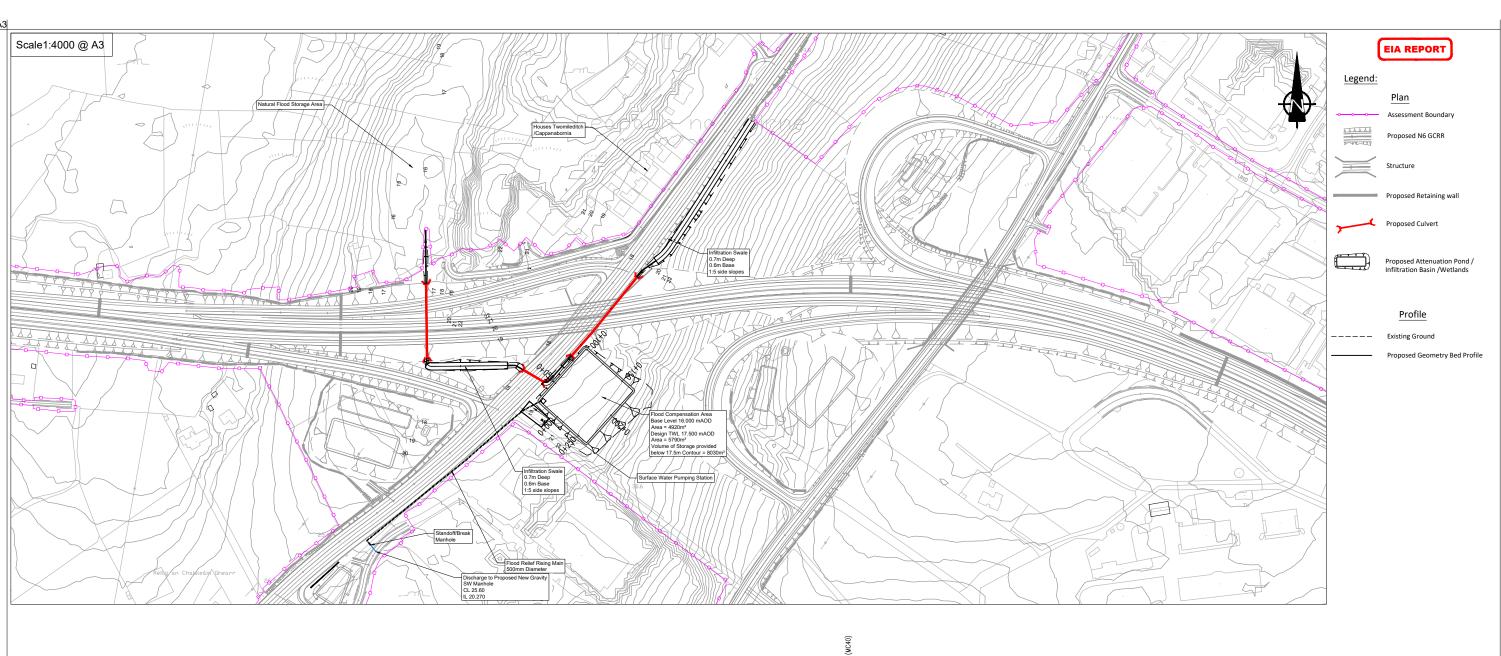

© National Mapping Division of Tailte Éireann. All rights reserved. Licence number CYAL50333446

| Job Title                |  |
|--------------------------|--|
| N6 Galway City Ring Road |  |
|                          |  |

| Scale | As Shown      |
|-------|---------------|
| Date: | February 2025 |

|       |            |    |      |      | N83 Tuam F | Flood Relief Measur<br>Road Junction<br>ngitudinal Section | es    |
|-------|------------|----|------|------|------------|------------------------------------------------------------|-------|
| 11    | 28/02/2025 | SK | EC   | MH   | Job No     | Drawing No                                                 | Issue |
| Issue | Date       | Ву | Chkd | Appd | 233985     | Figure 11.6.001                                            | 11    |