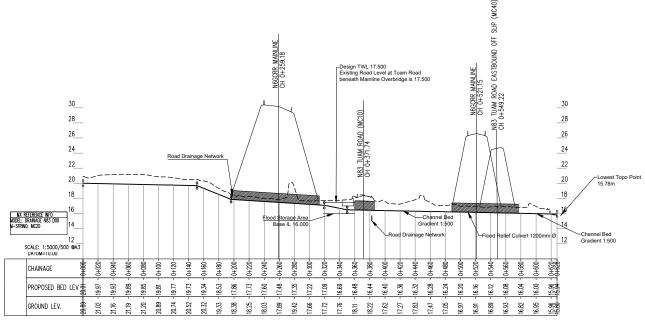

© National Mapping Division of Tailte Éireann. All rights reserved. Licence number CYAL50333446

| Job Title                |  |
|--------------------------|--|
| N6 Galway City Ring Road |  |
|                          |  |

| Scale | As Shown      |
|-------|---------------|
| Date: | February 2025 |

|       |            |    |      |      | N83 Tuam F | Flood Relief Measur<br>Road Junction<br>ngitudinal Section | es    |
|-------|------------|----|------|------|------------|------------------------------------------------------------|-------|
| 11    | 28/02/2025 | SK | EC   | MH   | Job No     | Drawing No                                                 | Issue |
| Issue | Date       | Ву | Chkd | Appd | 233985     | Figure 11.6.001                                            | 11    |